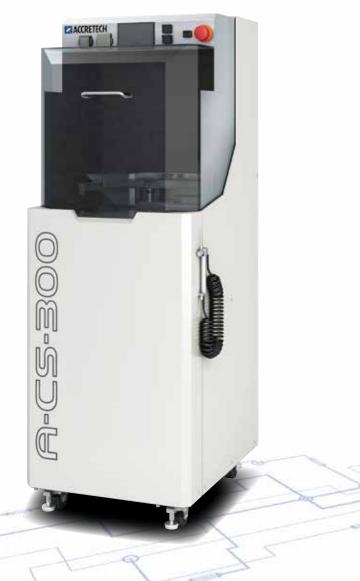

## Automatic Cleaning System

Stand-alone wafer cleaning unit, A-CS-300 provides best solution for cleaning and drying the wafer cut by semi-automatic dicing saws. Air accelerated water nozzle and horizontal swing arm achieves excellent cleaning quality.

- Maximum rotation speed of spinning table: 3,000 min<sup>-1</sup>
- Available frame size: 5" to 12" (Accretech standard frame type)
- Cleaning method: Air accelerated washing, Rinse, Air dry (Driven by swing arm)
- Option: High pressure water cleaning

| Specifications          |                                                            |
|-------------------------|------------------------------------------------------------|
| Frame size capability   | Φ5" to Φ12" (Accretech standard frame type)                |
| Spinning table speed    | 30 to 3000 min <sup>-1</sup>                               |
| Air accelerated washing | Pure water (0.3 MPa, 0.2 L/min)                            |
|                         | + Dry air (0.4 MPa, 100 L/min)                             |
| Rinse water pressure    | Less than 0.4 MPa                                          |
| Drying air pressure     | Less than 0.7 MPa                                          |
|                         |                                                            |
| Facilities              |                                                            |
| Power supply            | Three-phase AC 200V 50 to 60 Hz                            |
| Power consumption       | 3 kVA (Max.)                                               |
| Air spply               | 0.5 to 0.7 MPa, 200 NL/min (ANR)                           |
| Water supply            | 0.2 to 0.5 MPa, 2 L/min                                    |
| Dimension               | 490 <sup>w</sup> x 650 <sup>D</sup> x 1400 <sup>H</sup> mm |
| Over-all weight         | 160 kg                                                     |