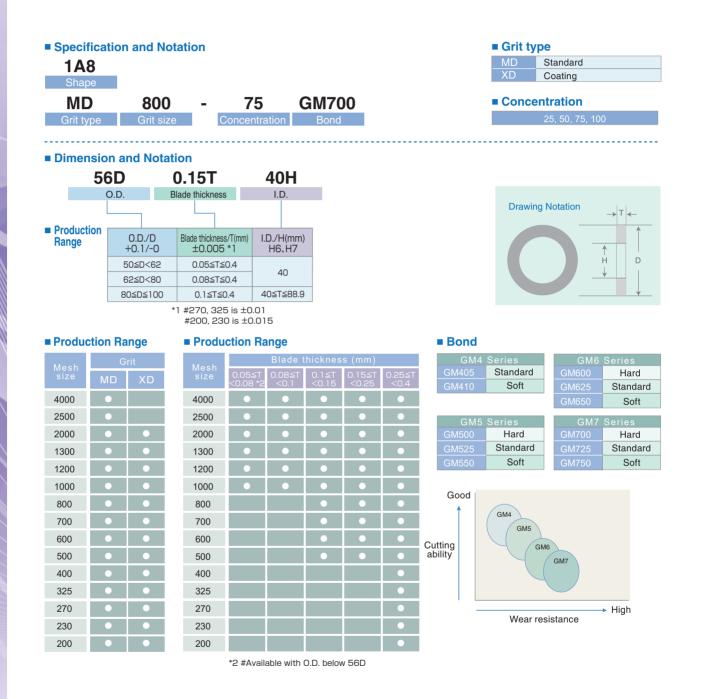

## METAL BOND BLADES FOR GLALSS **GM series**

Ordering the product

When ordering our product, please refer to our catalog and let us know the details of the product as below.

1) Shape and size/ Detailed blade shape and precision etc.

2) Specifications/ Desired specification as well as the current in-use blade etc.

3) Cutting work and condition/ Machine in use, RPM, feed speed, coolant flow rate etc.

Precautions

In order to use the product safely and to bring out the best of the blade's performance, please make sure to thoroughly read the specifications and other related materials of the product.