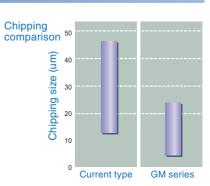

#### Metal blade (GM series)

Current type

GM series

■ IR/AR filter glass cutting Backside chipping and peeling are improved, also higher speed cutting is realized.

Cutting conditions Glass : 0.2mm Feed speed : 10mm/sec