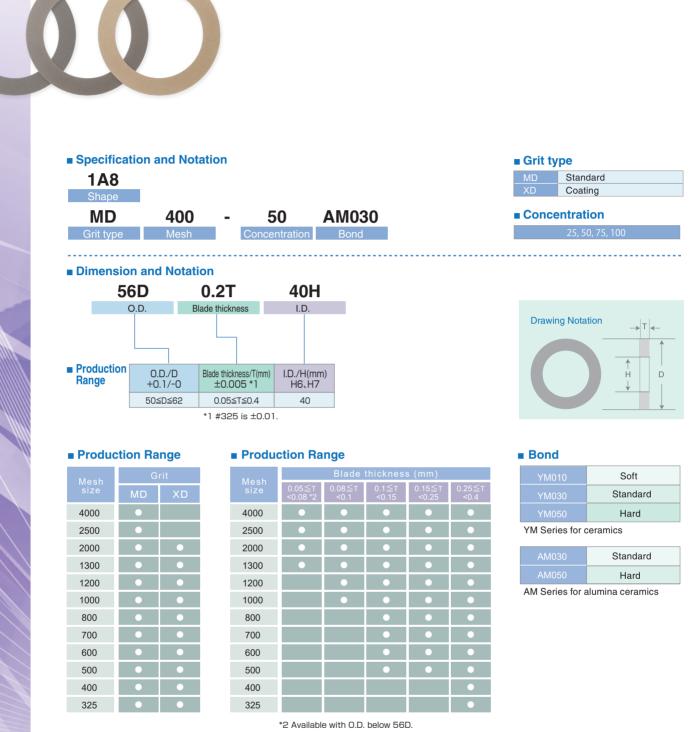

#### Ordering the product

When ordering our product, please refer to our catalog and let us know the details of the product as below.

1) Shape and size/ Detailed blade shape and precision etc.

2) Specifications/ Desired specification as well as the current in-use blade etc.