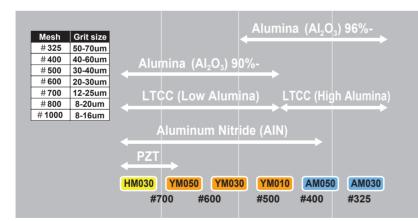

### LTCC Cutting

Improved cutting ability has realized the cutting without chipping and cracking even for thick LTCC. YM030 is used.